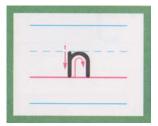

### Zaner-Bloser Handwriting Manuscript Stroke Descriptions

Curve back; curve forward.

Curve back; curve forward.

Pull down straight. Lift. Slide right.

Pull down straight. Lift. Slide right.

Pull down straight; curve forward; push up. Pull down straight.