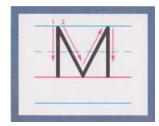

# **Zaner-Bloser Handwriting Manuscript Stroke Descriptions**

Pull down straight.
Push up; curve forward;
pull down straight.
Push up; curve forward;
pull down straight.

Pull down straight. Lift. Slant right. Slant up. Pull down straight.