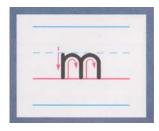

Pull down straight. Lift. Slide right; curve forward; slide left. Slide right; curve forward; slide left.

Circle back.

Circle back.

Circle back all the way around; push up straight. Pull down straight.

Pull down straight. Lift. Slide right; curve forward; slide left.