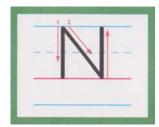

Pull down straight; curve forward; push up.

Slant right. Slant up.

Slant right. Slant up.

Slant right. Slant up. Slant right. Slant up.

Slant right. Slant up. Slant right. Slant up.

Slant right. Lift. Slant left.